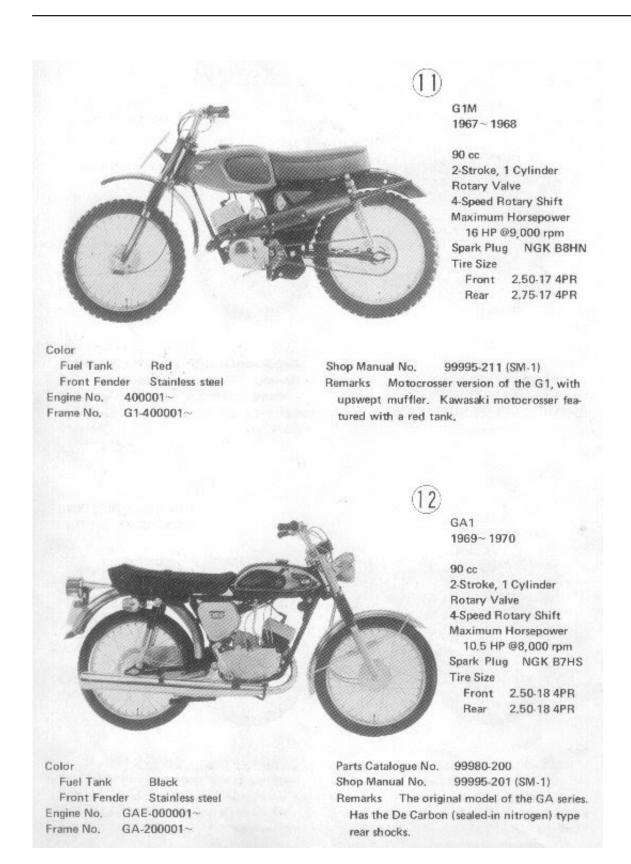

Yamaha Motorcycle Engine Serial Number Decoder

1/6

Yamaha Motorcycle Engine Serial Number Decoder

deposit photos

Image ID: 211427236

www.depositphotos.com

When I complete an appraisal I like to include the customers VIN and explain what the 17 digits mean.. They were able to tell me it was a 1978 model bike manufactured in January of 1979.. What is needed is someone to put together a list of what each letternumber means with the 17 digits of the serial number.