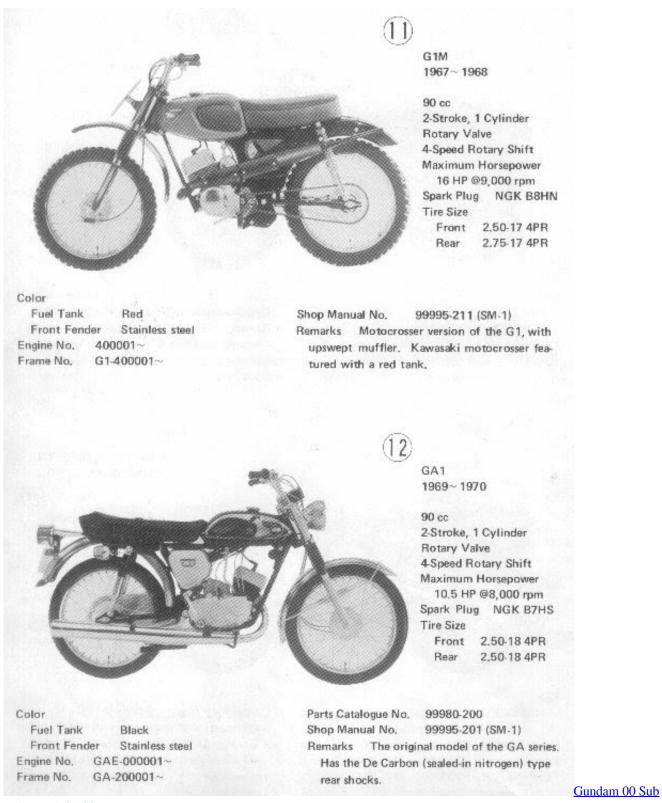

Yamaha Motorcycle Engine Serial Number Decoder

1/6

Yamaha Motorcycle Engine Serial Number Decoder

deposit photos

Image ID: 211427236

www.depositphotos.com

When I complete an appraisal I like to include the customers VIN and explain what the 17 digits mean.. They were able to tell me it was a 1978 model bike manufactured in January of 1979.. What is needed is someone to put together a list of what each letternumber means with the 17 digits of the serial number.